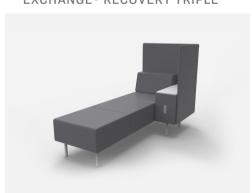

## AVAILABLE IMMEDIATELY: EXCHANGE® RECOVERY POD IS READY TO SHIP.

\* EXCHANGE® RECOVERY DOUBLE

\*\* EXCHANGE® RECOVERY TRIPLE

**OPTIONAL ADDITIONS** 

SURROUND SCREEN WHITE LAMINATE (AS SHOWN)

+ \$ 719 (GRADE 3)