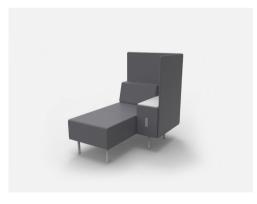

## AVAILABLE IMMEDIATELY: EXCHANGE® RECOVERY POD IS READY TO SHIP.

\* EXCHANGE® RECOVERY DOUBLE

\*\* EXCHANGE® RECOVERY TRIPLE

**OPTIONAL ADDITIONS** 

SURROUND SCREEN WHITE LAMINATE (AS SHOWN)

+ \$ 719 (GRADE 3)