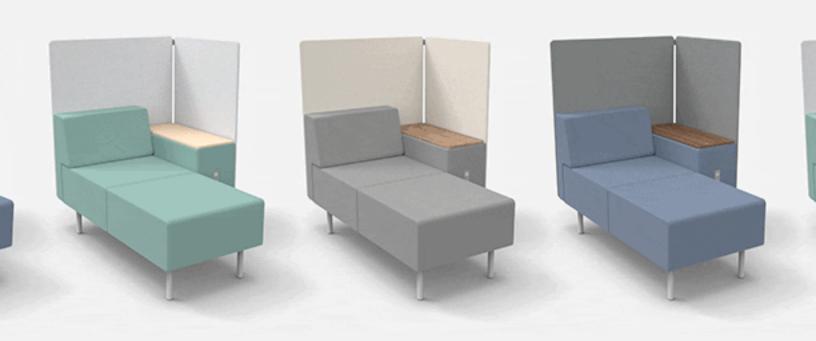

## FACILITATING RECOVERY WITH EXCHANGE®: IN STOCK NOW

Dear Valued Community,

As an essential service during this time, we've created an alternative to the recliner: the new Exchange Recovery Pod. It is uniquely designed to meet the needs of healthcare institutions and triage centers in the weeks and months to come. Additionally, because the Recovery Pod can be easily and affordably reconfigured and covers can be reupholstered, it can be later converted into seating for waiting areas, staff lounges, family rooms and so much more.

## AVAILABLE IMMEDIATELY: EXCHANGE® RECOVERY POD IS READY TO SHIP.

\* EXCHANGE® RECOVERY DOUBLE

\*\* EXCHANGE® RECOVERY TRIPLE

**OPTIONAL ADDITIONS** 

SURROUND SCREEN WHITE LAMINATE (AS SHOWN)

+ \$ 719 (GRADE 3)