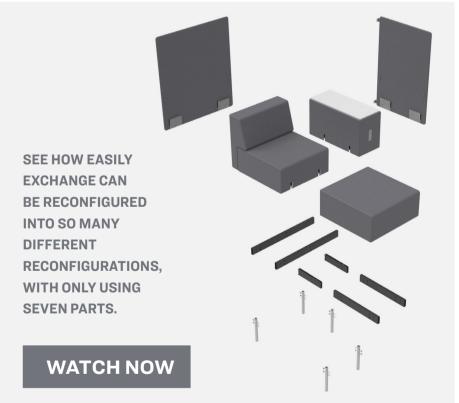

## FACILITATING RECOVERY WITH EXCHANGE®: IN STOCK NOW

Dear Valued Community,

As an essential service during this time, we've created an alternative to the recliner: the new Exchange Recovery Pod. It is uniquely designed to meet the needs of healthcare institutions and triage centers in the weeks and months to come. Additionally, because the Recovery Pod can be easily and affordably reconfigured and covers can be reupholstered, it can be later converted into seating for waiting areas, staff lounges, family rooms and so much more.

Watch below to see the infinite possibilities available right away, and when the pandemic has passed.

In the meantime, thank you for your part in keeping the healthcare workers and patients comfortable and safe during these difficult days.