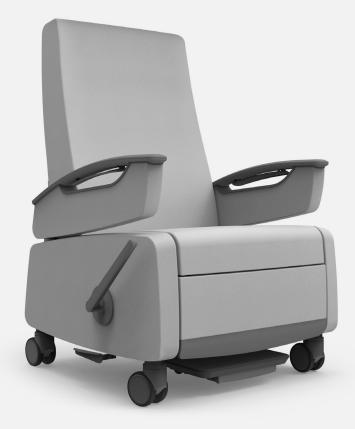

## HELP IS ON THE WAY: FOSTER® IN STOCK NOW

FOOT REST NOT INCLUDED IN THE QUICKSHIP PROGRAM

Dear Valued Community,

As situations change by the hour, Allseating is bringing healthcare institutions the products they need as quickly as possible. That's why the Foster Patient Recliner is now available for "quick ship" in its basic configuration.

With an infinite recline feature, the Foster Patient Recliner is the perfect alternative to a traditional bed. The Patient Recliner facilitates wellness through modern, empathetic design, and stands up to the demands of the healthcare environment today and in the future.