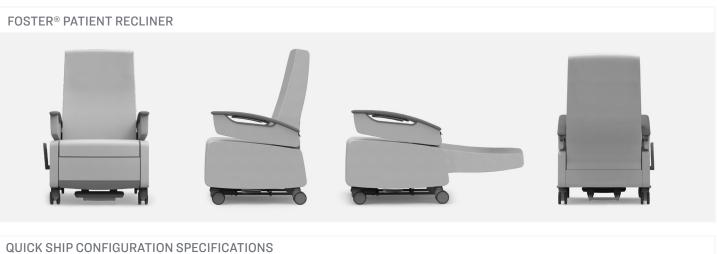

## HELP IS ON THE WAY: FOSTER® IN STOCK NOW

FOOT REST NOT INCLUDED IN THE QUICKSHIP PROGRAM

Dear Valued Community,

As situations change by the hour, Allseating is bringing healthcare institutions the products they need as quickly as possible. That's why the Foster Patient Recliner is now available for "quick ship" in its basic configuration.

With an infinite recline feature, the Foster Patient Recliner is the perfect alternative to a traditional bed. The Patient Recliner facilitates wellness through modern, empathetic design, and stands up to the demands of the healthcare environment today and in the future.